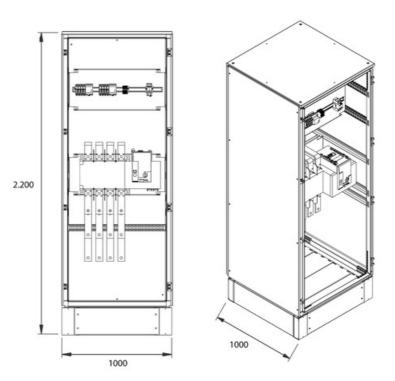

## CA024200P

ENCLOSED AUTOMATIC TRANSFER SEÑALIZACIÓN 4P 2000A SURGE PROTECTION

| Code                | 007CA024200P                                                                                                                                                                                                                                                                                                                                                                                                                                                                                                                                                                                                                                                                                                                                                                                                                                                                                                                                                                                                                                                                                                                      |
|---------------------|-----------------------------------------------------------------------------------------------------------------------------------------------------------------------------------------------------------------------------------------------------------------------------------------------------------------------------------------------------------------------------------------------------------------------------------------------------------------------------------------------------------------------------------------------------------------------------------------------------------------------------------------------------------------------------------------------------------------------------------------------------------------------------------------------------------------------------------------------------------------------------------------------------------------------------------------------------------------------------------------------------------------------------------------------------------------------------------------------------------------------------------|
| EAN                 | 8430892214520                                                                                                                                                                                                                                                                                                                                                                                                                                                                                                                                                                                                                                                                                                                                                                                                                                                                                                                                                                                                                                                                                                                     |
| Product description | Automatic transfer panel 4P 2000A with signaling synoptic panel. Transfer<br>control logic by means of voltage supervision relays and modular timers that<br>are easy to adjust and program. Enclosure size 2200x1000x1000 in sheet<br>metal and protective paint treatment against corrosion color RAL7035 and<br>IP55 protection degree. Incoming of the supply sources through the bottom of<br>the enclosure and connection to a busbar linked with bottom of the switch.<br>Output to load through the lower part of the assembly through a busbar<br>system connected to the upper part of the switch. Connections at double<br>output busbars 100x10. Busbar connection for each phase for 4 cables (2 per<br>busbar output) of 300mm, M16 terminal connection. Front panel with synoptic<br>with pilot lights indicating inline supply source and/or anomalies. Local<br>manual emergency operation. Transparent protection screen against<br>accidental contacts. Control terminals for generator start/stop 0.5-2.5mm2.<br>Electronics protected against surge overvoltage with Class II protector<br>In=20kA Imax=40kA |

## Dimensions