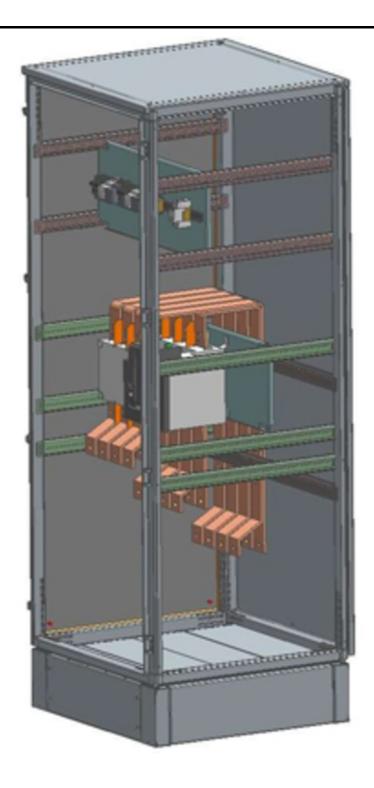

## CA024200P

ENCLOSED AUTOMATIC TRANSFER SEÑALIZACIÓN 4P 2000A SURGE PROTECTION

| Code                | 007CA024200P                                                                                                                                                                                                                                                                                                                                                                                                                                                                                                                                                                                                                                                                                                                                                                                                                                                                                                                                                                                                                                                                                                                      |
|---------------------|-----------------------------------------------------------------------------------------------------------------------------------------------------------------------------------------------------------------------------------------------------------------------------------------------------------------------------------------------------------------------------------------------------------------------------------------------------------------------------------------------------------------------------------------------------------------------------------------------------------------------------------------------------------------------------------------------------------------------------------------------------------------------------------------------------------------------------------------------------------------------------------------------------------------------------------------------------------------------------------------------------------------------------------------------------------------------------------------------------------------------------------|
| EAN                 | 8430892214520                                                                                                                                                                                                                                                                                                                                                                                                                                                                                                                                                                                                                                                                                                                                                                                                                                                                                                                                                                                                                                                                                                                     |
| Product description | Automatic transfer panel 4P 2000A with signaling synoptic panel. Transfer<br>control logic by means of voltage supervision relays and modular timers that<br>are easy to adjust and program. Enclosure size 2200x1000x1000 in sheet<br>metal and protective paint treatment against corrosion color RAL7035 and<br>IP55 protection degree. Incoming of the supply sources through the bottom of<br>the enclosure and connection to a busbar linked with bottom of the switch.<br>Output to load through the lower part of the assembly through a busbar<br>system connected to the upper part of the switch. Connections at double<br>output busbars 100x10. Busbar connection for each phase for 4 cables (2 per<br>busbar output) of 300mm, M16 terminal connection. Front panel with synoptic<br>with pilot lights indicating inline supply source and/or anomalies. Local<br>manual emergency operation. Transparent protection screen against<br>accidental contacts. Control terminals for generator start/stop 0.5-2.5mm2.<br>Electronics protected against surge overvoltage with Class II protector<br>In=20kA Imax=40kA |

## Connection