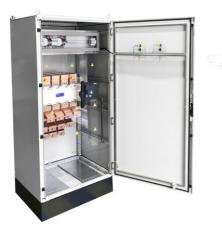

## CA024200P

ENCLOSED AUTOMATIC TRANSFER SEÑALIZACIÓN 4P 2000A SURGE PROTECTION

| Code                | 007CA024200P                                                                                                                                                                                                                                                                                                                                                                                                                                                                                                                                                                                                                                                                                                                                                                                                                                                                                                                                                                                                                                                                                                                      |
|---------------------|-----------------------------------------------------------------------------------------------------------------------------------------------------------------------------------------------------------------------------------------------------------------------------------------------------------------------------------------------------------------------------------------------------------------------------------------------------------------------------------------------------------------------------------------------------------------------------------------------------------------------------------------------------------------------------------------------------------------------------------------------------------------------------------------------------------------------------------------------------------------------------------------------------------------------------------------------------------------------------------------------------------------------------------------------------------------------------------------------------------------------------------|
| EAN                 | 8430892214520                                                                                                                                                                                                                                                                                                                                                                                                                                                                                                                                                                                                                                                                                                                                                                                                                                                                                                                                                                                                                                                                                                                     |
| Product description | Automatic transfer panel 4P 2000A with signaling synoptic panel. Transfer<br>control logic by means of voltage supervision relays and modular timers that<br>are easy to adjust and program. Enclosure size 2200x1000x1000 in sheet<br>metal and protective paint treatment against corrosion color RAL7035 and<br>IP55 protection degree. Incoming of the supply sources through the bottom of<br>the enclosure and connection to a busbar linked with bottom of the switch.<br>Output to load through the lower part of the assembly through a busbar<br>system connected to the upper part of the switch. Connections at double<br>output busbars 100x10. Busbar connection for each phase for 4 cables (2 per<br>busbar output) of 300mm, M16 terminal connection. Front panel with synoptic<br>with pilot lights indicating inline supply source and/or anomalies. Local<br>manual emergency operation. Transparent protection screen against<br>accidental contacts. Control terminals for generator start/stop 0.5-2.5mm2.<br>Electronics protected against surge overvoltage with Class II protector<br>In=20kA Imax=40kA |