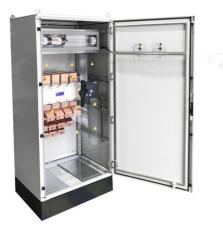

## CA024160P

ENCLOSED AUTOMATIC TRANSFER SWITCH W/ SIGNALLING 4P 1600A SURGE PROTECTION

| Code                | 007CA024160P                                                                                                                                                                                                                                                                                                                                                                                                                                                                                                                                                                                                                                                                                                                                                                                                                                                                                                                                                                                                                                                                                                                    |
|---------------------|---------------------------------------------------------------------------------------------------------------------------------------------------------------------------------------------------------------------------------------------------------------------------------------------------------------------------------------------------------------------------------------------------------------------------------------------------------------------------------------------------------------------------------------------------------------------------------------------------------------------------------------------------------------------------------------------------------------------------------------------------------------------------------------------------------------------------------------------------------------------------------------------------------------------------------------------------------------------------------------------------------------------------------------------------------------------------------------------------------------------------------|
| EAN                 | 8430892214506                                                                                                                                                                                                                                                                                                                                                                                                                                                                                                                                                                                                                                                                                                                                                                                                                                                                                                                                                                                                                                                                                                                   |
| Product description | Automatic transfer panel 4P 1600A with signaling synoptic panel. Transfer<br>control logic by means of voltage supervision relays and modular timers that<br>are easy to adjust and program. Enclosure size 2200x1000x800 in sheet<br>metal and protective paint treatment against corrosion color RAL7035 and<br>IP55 protection degree. Incoming of the supply sources through the bottom of<br>the enclosure and connection to a busbar linked with bottom of the switch.<br>Output to load through the lower part of the assembly through a busbar<br>system connected to the upper part of the switch. Connections at double<br>output busbars 100x5. Busbar connection for each phase for 4 cables (2 per<br>busbar output) of 240mm, M16 terminal connection. Front panel with synoptic<br>with pilot lights indicating inline supply source and/or anomalies. Local<br>manual emergency operation. Transparent protection screen against<br>accidental contacts. Control terminals for generator start/stop 0.5-2.5mm2.<br>Electronics protected against surge overvoltage with Class II protector<br>In=20kA Imax=40kA |